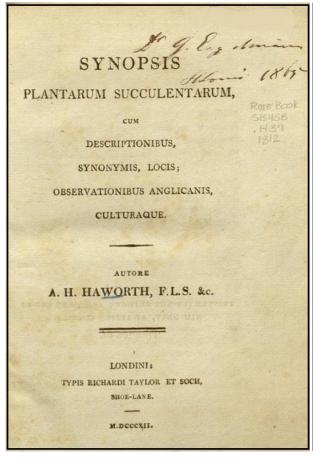

## OBSERVATIONS

ON THE GENUS

MESEMBRYANTHEMUM,

IN TWO PARTS;

PART THE FIRST.

CONTAINING

AN HISTORICAL SKETCH OF THE GENUS,

VARIOUS METHODS OF DIVIDING IT INTO NATURAL, CONVENIENT, AND USEFUL SECTIONS;

AND A GREAT VARIETY OF CRITICAL, PHILOSOPHICAL, AND EXPLANATORY

REMARKS,

ADRIAN HARDY HAWORTH. LATE OF COTTINGHAM, YORKSHIRE,

NOW OF LITTLE CHELSEA, MIDDLESEX.

M.DCC.XCIV.

1767-1833

"Copyrighted material on this site is used in accordance with 'Fair Use', for the purpose of providing dedicated cactus and other succulent plant personalities, and will be removed at the request of copyright owner(s). As a non-profit, non-revenue producing site, the CSSA Archives provides its content as a free, educational and informative service for its readers. Copywritten content on this site may not be further used for profitable purposes without the expressed written permission and consent of the copyright owner(s)."