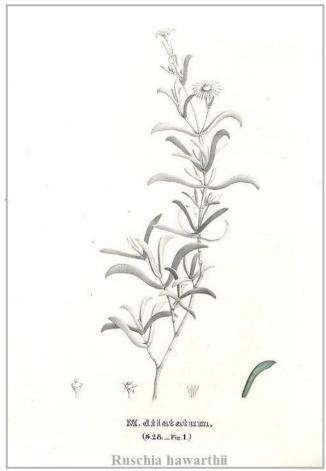

## ADRIAN HARDY HAWORTH IMAGES



## OBSERVATIONS

ON THE GENUS

MESEMBRYANTHEMUM,

IN TWO PARTS;

PART THE FIRST.

CONTAINING

AN HISTORICAL SKETCH OF THE GENUS,

VARIOUS METHODS OF DIVIDING IT INTO NATURAL, CONVENIENT, AND USEFUL SECTIONS;

AND A GREAT VARIETY OF CRITICAL, PHILOSOPHICAL, AND EXPLANATORY

REMARKS,

ADRIAN HARDY HAWORTH. LATE OF COTTINGHAM, YORKSHIRE,

NOW OF LITTLE CHELSEA, MIDDLESEX.

M.DCC.XCIV.





1767-1833









"Copyrighted material on this site is used in accordance with 'Fair Use', for the purpose of providing dedicated cactus and other succulent plant personalities, and will be removed at the request of copyright owner(s). As a non-profit, non-revenue producing site, the CSSA Archives provides its content as a free, educational and informative service for its readers. Copywritten content on this site may not be further used for profitable purposes without the expressed written permission and consent of the copyright owner(s)."