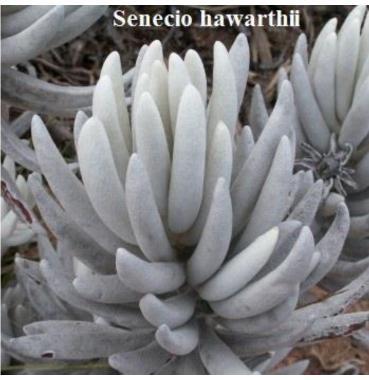

## ADRIAN HARDY HAWORTH IMAGES



## OBSERVATIONS

ON THE GENUS

MESEMBRYANTHEMUM,

IN TWO PARTS;

PART THE FIRST.

CONTAINING

AN HISTORICAL SKETCH OF THE GENUS,

VARIOUS METHODS OF DIVIDING IT INTO NATURAL, CONVENIENT, AND USEFUL SECTIONS;

AND A GREAT VARIETY OF CRITICAL, PHILOSOPHICAL, AND EXPLANATORY

REMARKS,

ADRIAN HARDY HAWORTH. LATE OF COTTINGHAM, YORKSHIRE,

NOW OF LITTLE CHELSEA, MIDDLESEX.

M.DCC.XCIV.





1767-1833









"Copyrighted material on this site is used in accordance with 'Fair Use', for the purpose of providing dedicated cactus and other succulent plant personalities, and will be removed at the request of copyright owner(s). As a non-profit, non-revenue producing site, the CSSA Archives provides its content as a free, educational and informative service for its readers. Copywritten content on this site may not be further used for profitable purposes without the expressed written permission and consent of the copyright owner(s)."